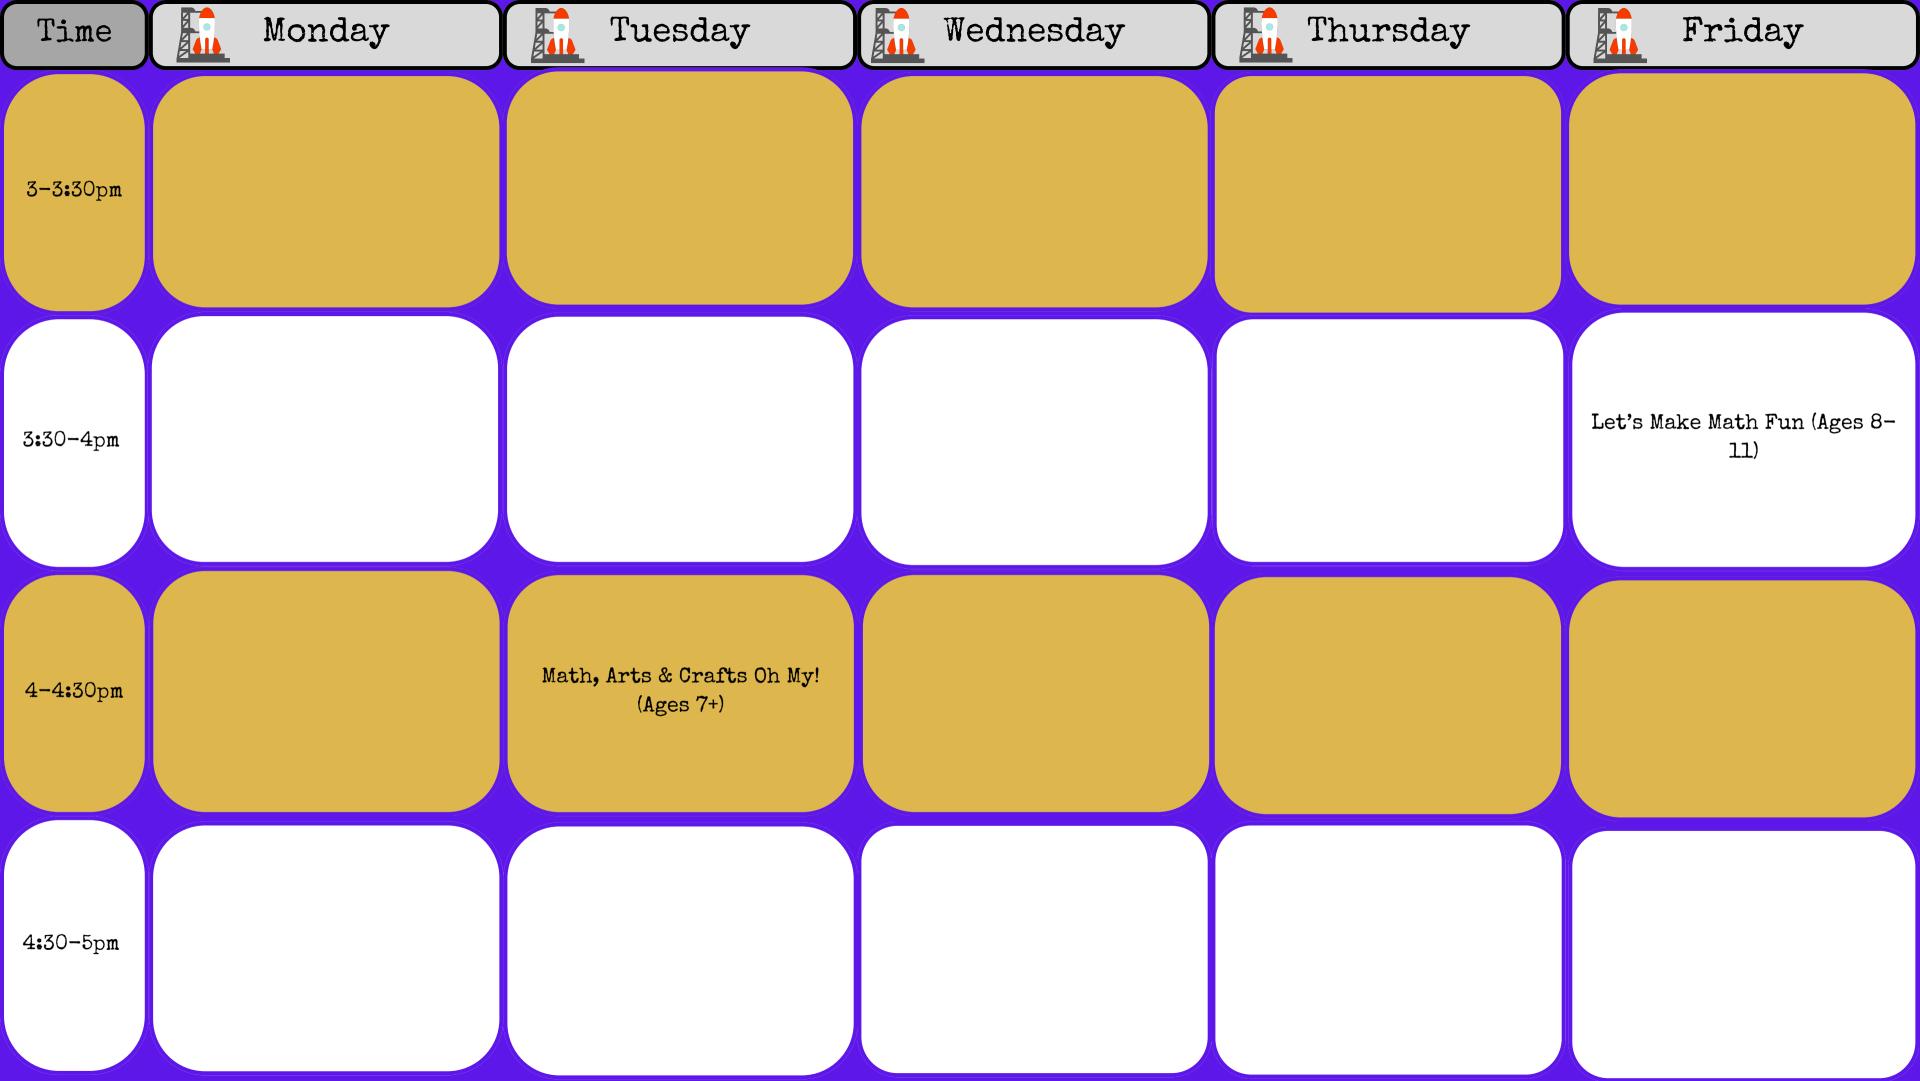

| Time       | Monday | Tuesday | Wednesday                                                                                                                       | Thursday                                         | Friday                                                      |
|------------|--------|---------|---------------------------------------------------------------------------------------------------------------------------------|--------------------------------------------------|-------------------------------------------------------------|
| 9-9:30am   |        |         |                                                                                                                                 |                                                  |                                                             |
| 9:30-10am  |        |         | Math Adventure Club (Ages 5-8)                                                                                                  | Write Like a Pro: Beginning<br>Writers (Ages 9+) | Weekly Fun! Games, Activities<br>& More                     |
| 10-10:30am |        |         |                                                                                                                                 |                                                  | Let's Move: Breath, Stretch,<br>Strength & Flexibility      |
| 10:30-llam |        |         | Algebra Basics Pt 1 (4 weeks: Jan-Feb) Algebra Basics Pt 2 (4 weeks: Feb-Mar) Algebra Basics Pt 3 (4 weeks: Mar-Apr) (Ages 13+) |                                                  | Worry Warriors: Anxiety<br>Management<br>(8 weeks: Jan-Mar) |

| Time       | Monday | Tuesday                               | Wednesday                                                                                                                                     | Thursday | Friday                                  |
|------------|--------|---------------------------------------|-----------------------------------------------------------------------------------------------------------------------------------------------|----------|-----------------------------------------|
| 11-11:30am |        |                                       |                                                                                                                                               |          |                                         |
| 11:30-12pm |        |                                       | Middle School/High School<br>Social Club (Bi weekly)<br>(Ages 11+)                                                                            |          | Playdoh: Create & Practice CVC<br>Words |
| 12-12:30pm |        | Phonemic Awareness Level 2 (Ages 4-7) | Creative Watercolor Club<br>(All Ages)                                                                                                        |          |                                         |
| 12:30-lpm  |        |                                       | National Geographic: Reading & Activity Club (Jan & Feb) (Ages 8+)  Scholastic News: Art, Reading, Writing & Vocabulary (Mar & Apr) (Ages 8+) |          |                                         |