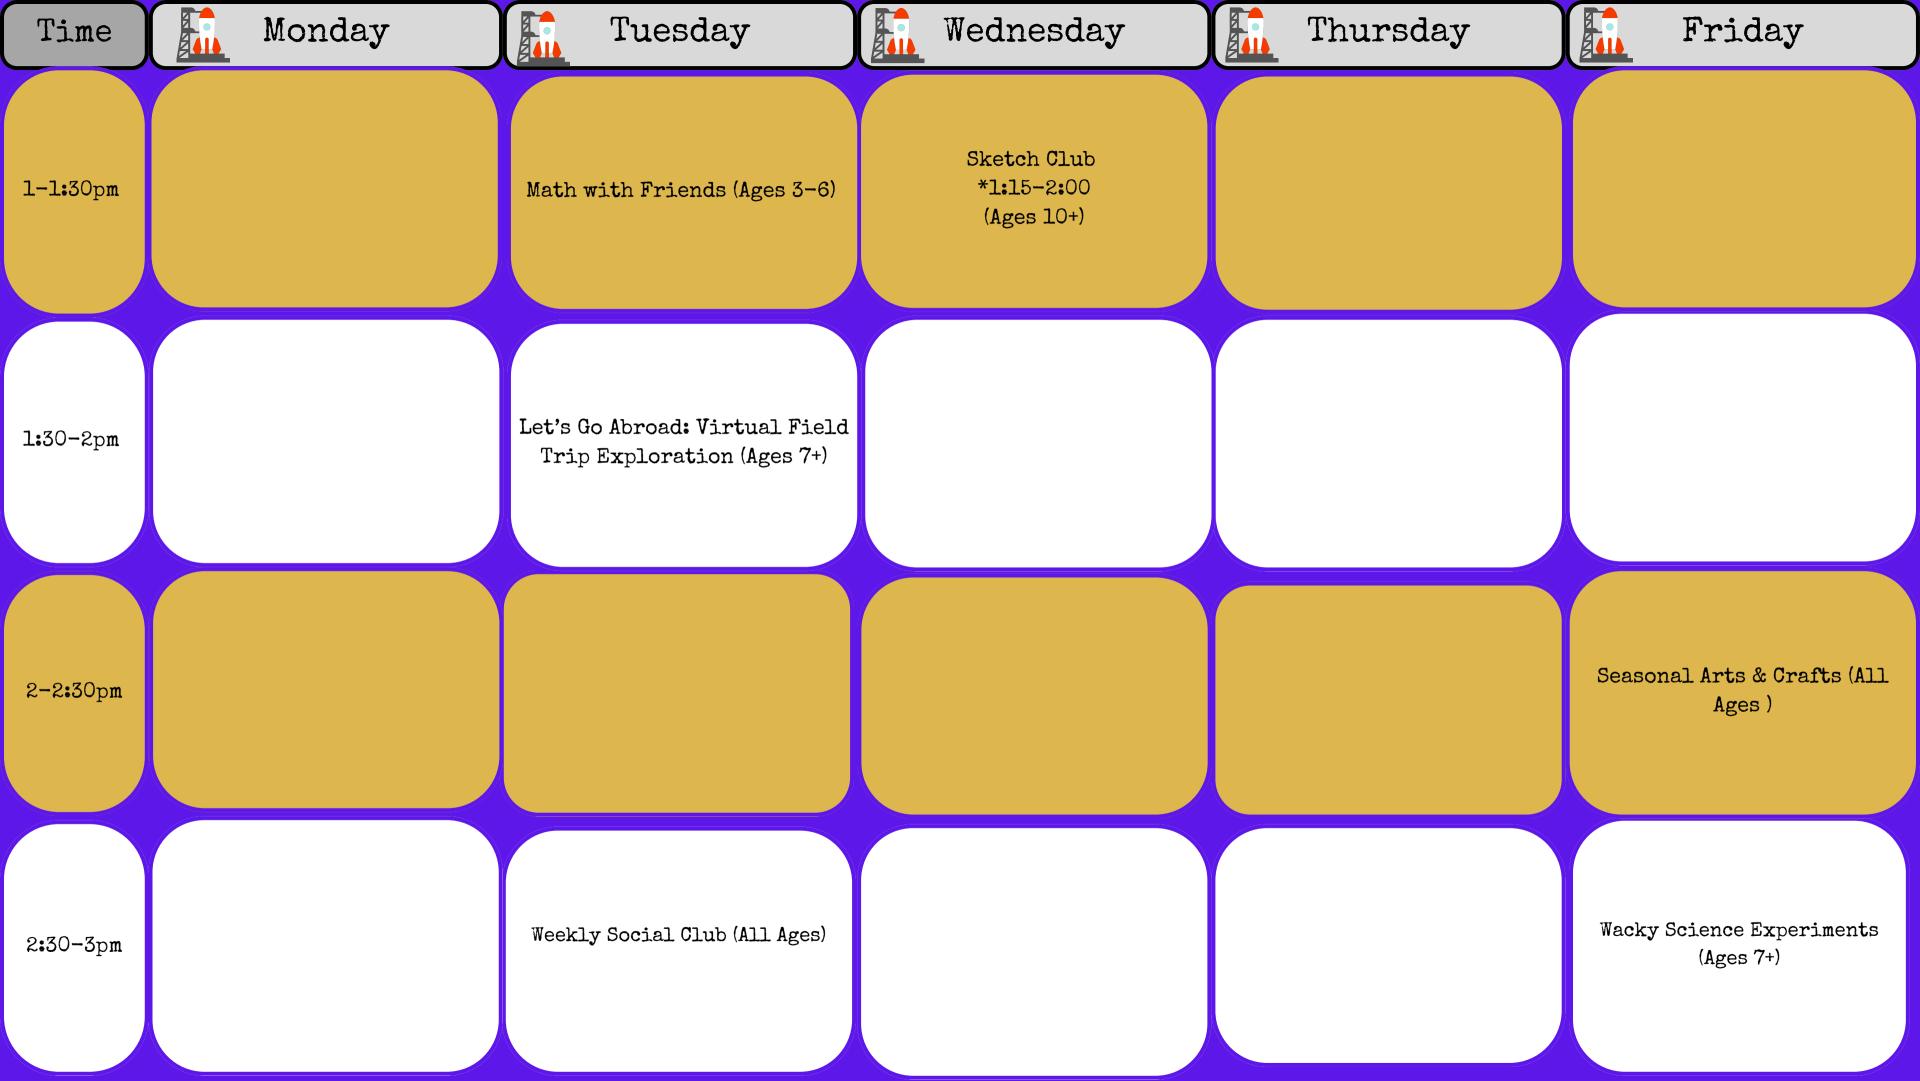

| Time       | Monday | Tuesday | Wednesday                                                                                                                       | Thursday                                         | Friday                                                      |
|------------|--------|---------|---------------------------------------------------------------------------------------------------------------------------------|--------------------------------------------------|-------------------------------------------------------------|
| 9-9:30am   |        |         |                                                                                                                                 |                                                  |                                                             |
| 9:30-10am  |        |         | Math Adventure Club (Ages 5-8)                                                                                                  | Write Like a Pro: Beginning<br>Writers (Ages 9+) | Weekly Fun! Games, Activities<br>& More                     |
| 10-10:30am |        |         |                                                                                                                                 |                                                  | Let's Move: Breath, Stretch,<br>Strength & Flexibility      |
| 10:30-llam |        |         | Algebra Basics Pt 1 (4 weeks: Jan-Feb) Algebra Basics Pt 2 (4 weeks: Feb-Mar) Algebra Basics Pt 3 (4 weeks: Mar-Apr) (Ages 13+) |                                                  | Worry Warriors: Anxiety<br>Management<br>(8 weeks: Jan-Mar) |

| Time       | Monday | Tuesday                               | Wednesday                                                                                                                                     | Thursday | Friday                                  |
|------------|--------|---------------------------------------|-----------------------------------------------------------------------------------------------------------------------------------------------|----------|-----------------------------------------|
| 11-11:30am |        |                                       |                                                                                                                                               |          |                                         |
| 11:30-12pm |        |                                       | Middle School/High School<br>Social Club (Bi weekly)<br>(Ages 11+)                                                                            |          | Playdoh: Create & Practice CVC<br>Words |
| 12-12:30pm |        | Phonemic Awareness Level 2 (Ages 4-7) | Creative Watercolor Club<br>(All Ages)                                                                                                        |          |                                         |
| 12:30-lpm  |        |                                       | National Geographic: Reading & Activity Club (Jan & Feb) (Ages 8+)  Scholastic News: Art, Reading, Writing & Vocabulary (Mar & Apr) (Ages 8+) |          |                                         |