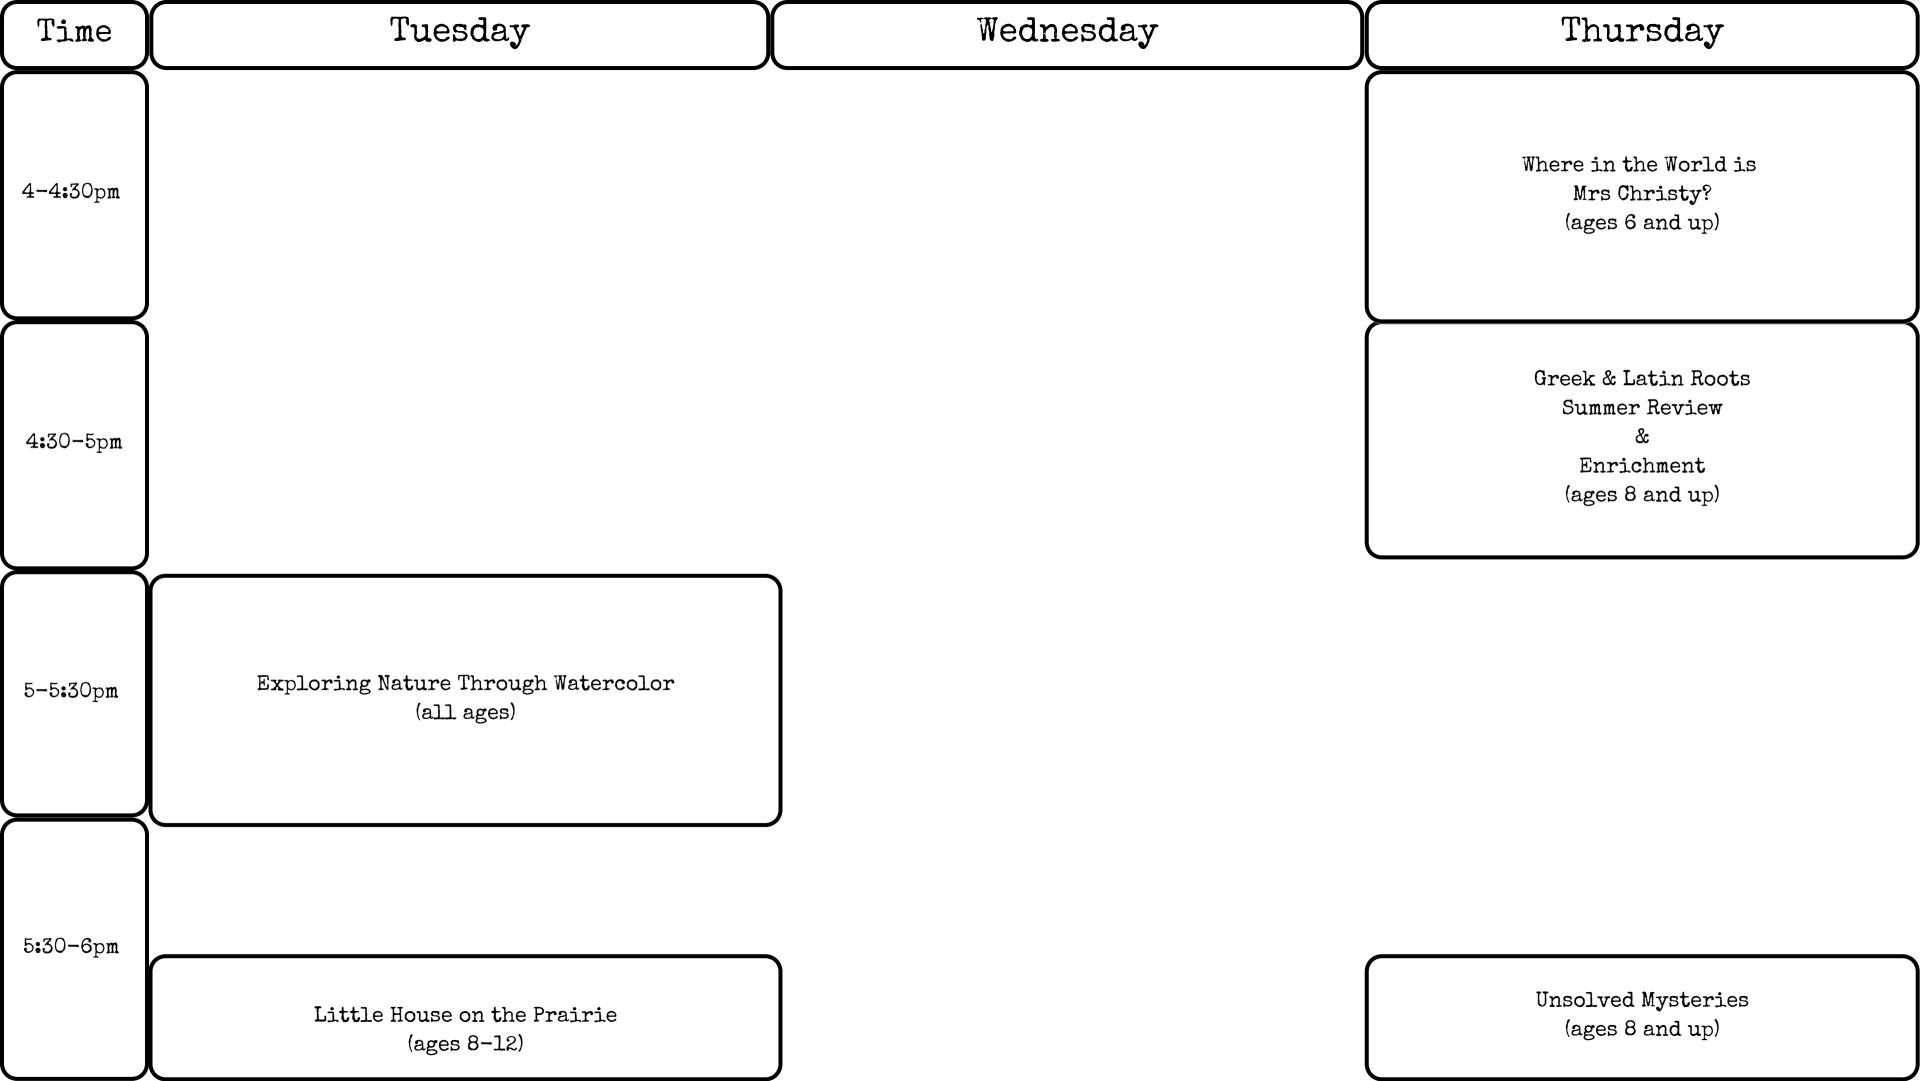

| Time     | Tuesday                                                     | Wednesday                          | Thursday                                                  |
|----------|-------------------------------------------------------------|------------------------------------|-----------------------------------------------------------|
| 2-2:30pm | Let's Draw Together<br>(ages 9 and up)                      | Playful Clay Stories<br>(ages 3—6) |                                                           |
|          | Nutrition 101 (ages 14-18) *Class is bi-weekly              |                                    |                                                           |
| 2:30-3pm | Anatomy & Physiology<br>(ages 14–18)<br>*Class is bi-weekly |                                    | Logic Games & Puzzles<br>(ages 8-12)<br>*6/14-7/13        |
|          | Math Adventures 1<br>(ages 6-8)                             |                                    | Creative Mathematics (ages 8-14) *7/20-8/10               |
| 3-3:30pm | Math Adventures 2<br>(ages 9—12)                            |                                    |                                                           |
| 3:30-4pm | Tropical Birds<br>(8-12)                                    |                                    | American Girl Doll Club (ages 6-12) *class is bi-weekly   |
|          | Drawing & Painting Art Club<br>(ages 5—12)                  |                                    | I Survived-Summer Edition (ages 10-13) *class is b-weekly |