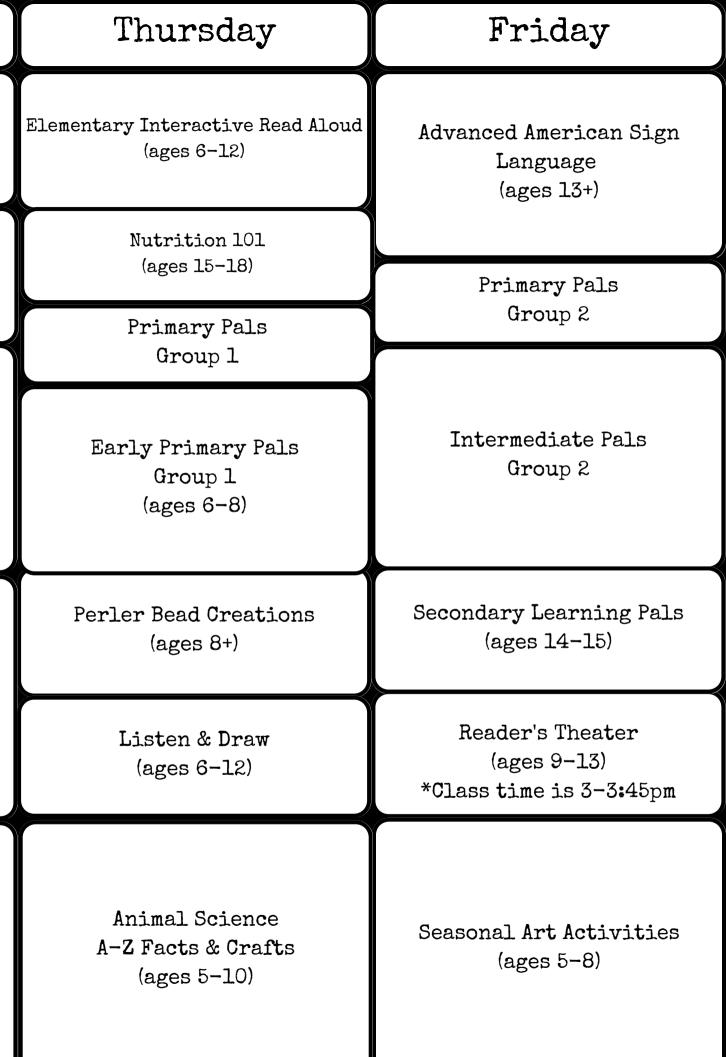

Early Readers Interactive<br>Read Aloud<br>(ages 4-7)<br>*Class time is 2:30-3pm |                                                          |  |
| 3-3 <b>:</b> 30pm | Secondary Learning Pals<br>(ages 14–15)          |                                                                                  | Primary Story Time &<br>Craftivity<br>Early Primary Pals |  |
| 3 <b>:</b> 30-4pm | ABC Craft of the Week<br>Pre-K/Kindergarten Pals |                                                                                  | Unsolved Mysteries                                       |  |
|                   | Algebra 101<br>(ages 15-18)                      |                                                                                  | (ages 10+)                                               |  |



| Time              | Monday                                                          | Tuesday                                                    | Wednesday                                                     | Thursday                                                               | Friday                                                                                    |
|-------------------|-----------------------------------------------------------------|------------------------------------------------------------|---------------------------------------------------------------|------------------------------------------------------------------------|-------------------------------------------------------------------------------------------|
| 4-4 <b>:</b> 30pm | Learn Greek & Latin