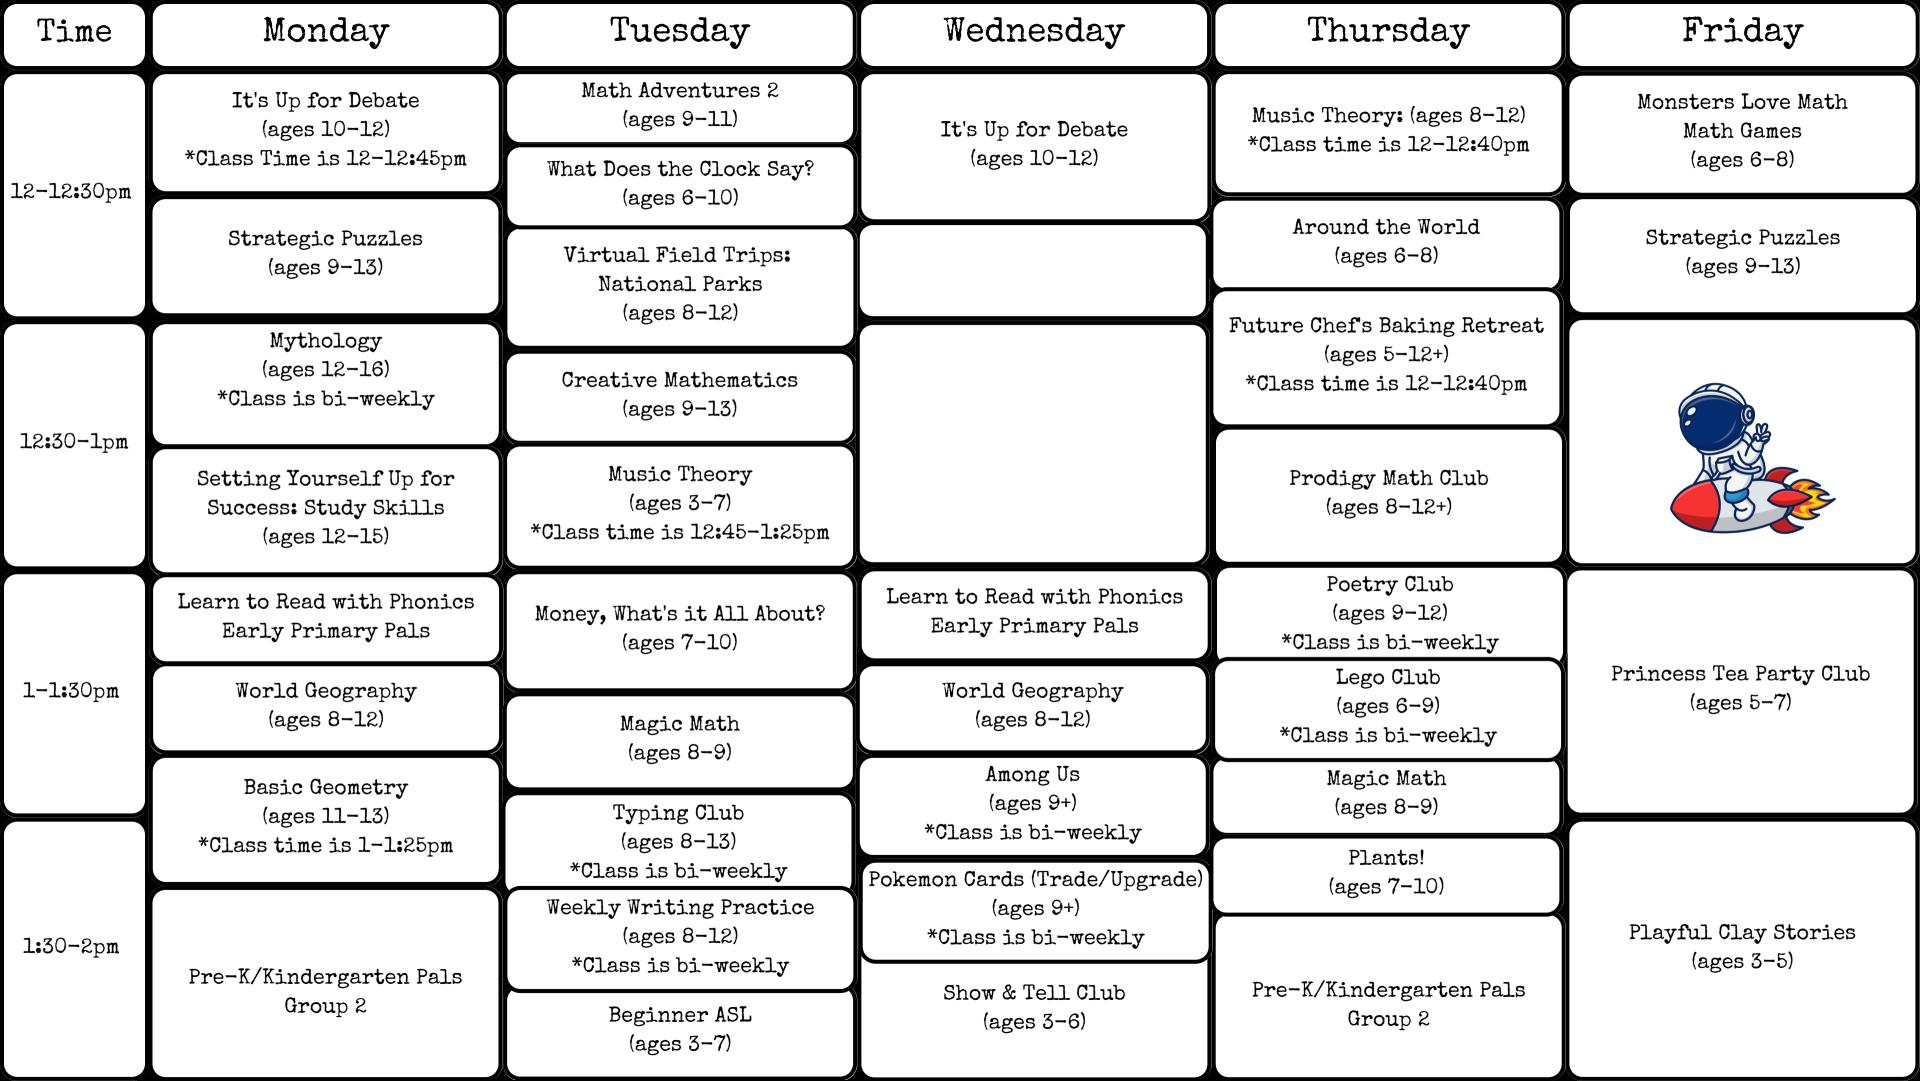

|  |
|                     |                                                                               | Primary Circle Time<br>Pre-K/Kindergarten Pals<br>(ages 3-5)            | Magic Math<br>Full Program Only<br>(ages 8-9)                       |  |
| 11:30-12pm          | Grammar Workshop<br>(ages 8-12)                                               | Math Adventures 1<br>(ages 6-8)                                         | Writing Detectives Club<br>(ages 8-12)                              |  |
|                     |                                                                               | Let's Learn the Recorder<br>(ages 9-13)<br>*Class Time is 11:45-12:25pm |                                                                     |  |





| Time              | Monday                                           | Tuesday                                                                          | Wednesday                                                |  |
|-------------------|--------------------------------------------------|----------------------------------------------------------------------------------|----------------------------------------------------------|--|
| 2-2 <b>:</b> 30pm | Pre-K/Kindergarten Pals<br>Group l               | Pre-K/Kindergarten Pals<br>Group l                                               | Beginner American Sign<br>Language<br>(ages 8-12)        |  |
|                   | Primary Pals<br>Group l                          | Elementary Interactive Read<br>Aloud<br>(ages 6-12)